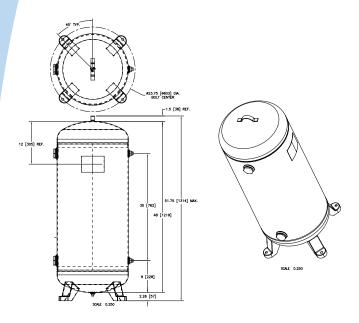

Model AS-A - AS-E Generator 60 Gallon Receiver

Model AS-G and AS-J Generator 120 Gallon Receiver

Model AS-K - AS-L (flows up to 1,199 SCFH) Generator 290 Gallon Receiver

Model AS-L (flows above 1,199 SCFH) Generator 400 Gallon Receiver

Note: All dimensions are nominal.