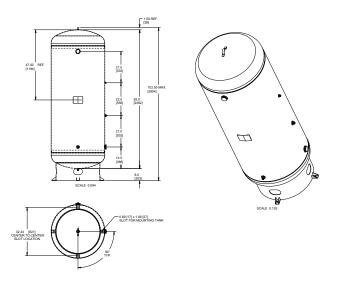

Model AS-A - AS-E Generator 60 Gallon Receiver

Model AS-G and AS-J Generator 120 Gallon Receiver

Model AS-K - AS-L (flows up to 1,199 SCFH) Generator 290 Gallon Receiver

Model AS-L (flows above 1,199 SCFH) Generator 400 Gallon Receiver

Note: All dimensions are nominal.