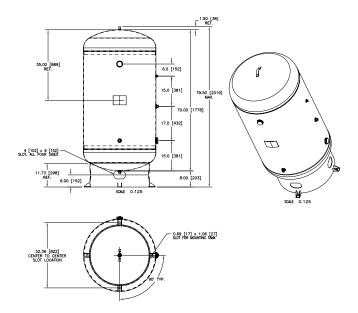

Model AS-A - AS-E Generator 60 Gallon Receiver

Model AS-G and AS-J Generator 120 Gallon Receiver

Model AS-K - AS-L (flows up to 1,199 SCFH) Generator 290 Gallon Receiver

Model AS-L (flows above 1,199 SCFH) Generator 400 Gallon Receiver

Note: All dimensions are nominal.