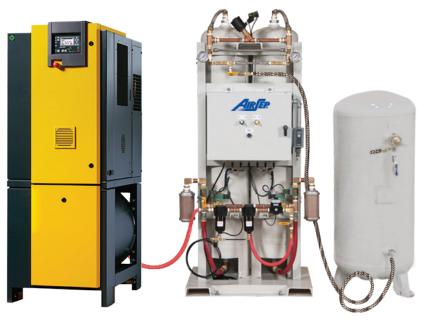

## Typical Layout

AirSep excels as the leading supplier of PSA oxygen systems — worldwide — offering the most cost-effective, most efficient, and safest oxygen sources for today's diverse oxygen applications. AirSep can package any of the Alpha-Series Standard Generators with a multitude of options and accessories to provide a turnkey solution for just about any oxygen need. AirSep also has several pre-configured Packaged Systems, which are designed to match the most common applications.