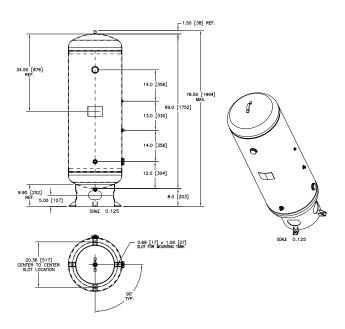

Model AS-A - AS-E Generator 60 Gallon Receiver

Model AS-G and AS-J Generator 120 Gallon Receiver

Model AS-K - AS-L (flows up to 1,199 SCFH) Generator 290 Gallon Receiver

Model AS-L (flows above 1,199 SCFH) Generator 400 Gallon Receiver

Note: All dimensions are nominal.