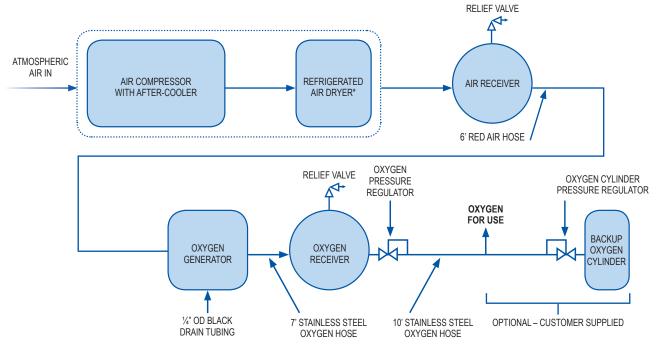

## Model AS-A — AS-L Standard Generator Typical Layout with Optional Cylinder Backup

<sup>\*</sup>This component may or may not be required depending on the ambient site conditions. Contact Factory for air compressor equipment selection assistance.